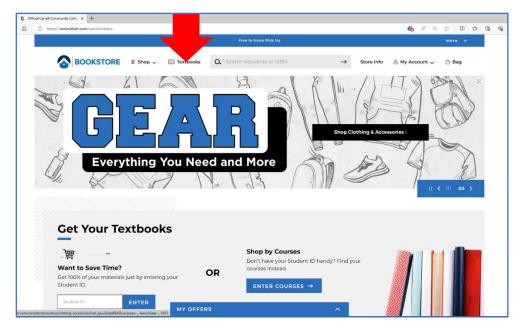

## Books can be ordered from 8/14/23 - 9/30/23

- 1. Students can order textbooks through the Follett bookstore at Carroll Community College. There are two options:
  - a. Visiting the bookstore on the Carroll Community College campus to order in person; Or
  - b. Logging into the Follett bookstore online at: <u>Carroll Community College</u> <u>Bookstore</u>
- To order online follow the directions below: Click on Textbooks link at the top of page (Note red arrows for location). You can also click on Student Id at lower left corner of screen. DO NOT USE YOUR CCPS email address during this process! Your CCPS email won't allow incoming messages.