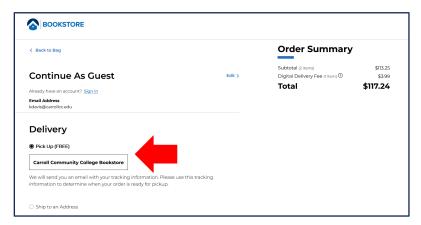

11. Click on Pick Up (Free) and then Proceed to Payment Method.

- 12. Click on Financial Aid/CCPS Dual Enrollment and then enter your Student ID number. This should be a 7-digit number assigned to you by Carroll Community College. The Carroll ID# can be found in the following ways.
  - Received in an email message after applying to Carroll to activate the Carroll student account;
  - From the paper Welcome Letter sent to the home address; or
  - Logging into the <u>applications portal</u> using the personal email the student applied with to view their electronic admissions letter.