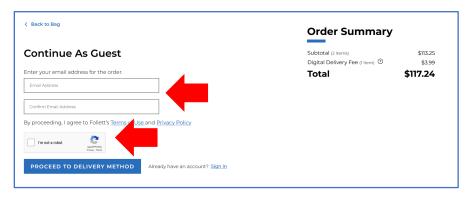

6. Click on Continue Shopping or View Bag & Checkout.

7. Click on Checkout.

8. Click on Proceed to Checkout.

9. You can enter your Carroll email and password or Continue as Guest.

10. Enter Carroll email address, Captcha and Proceed to Delivery Method.