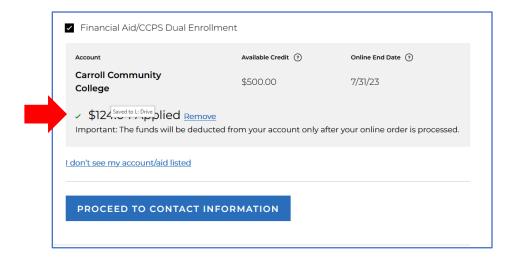

13. Click on agree to Terms & Conditions then, Click on Confirm.

14. System will show Credit Applied to purchase.

15. Enter contact information and place order.

16. After order is placed, you will receive further communications from Follett Bookstore regarding your order.