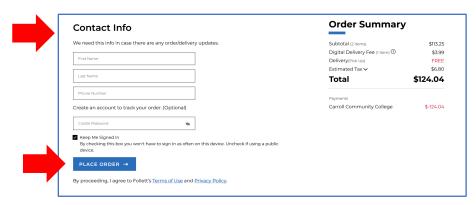

13. Click on agree to Terms & Conditions then, Click on Confirm.

14. System will show Credit Applied to purchase.

15. Enter contact information and place order.

16. After order is placed, you will receive further communications from Follett Bookstore regarding your order.