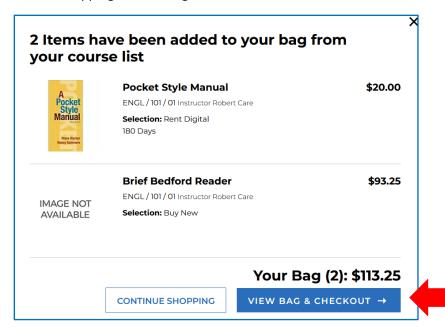

- 5. Select required materials and click on Add items to Bag.
  - If there is an e-book available, please order the e-book for your courses. You will choose Rent Digital for this option. YOU MUST USE YOUR CARROLLCC.EDU EMAIL ADDRESS.
  - If there is no e-book, please buy a used textbook when possible. If no used textbooks are available, by a new book. **Do not choose the option to rent for a physical textbook!**
  - If a physical book is ordered, it must be picked up in the bookstore at Carroll Community College. CCPS will not pay for shipping books.

6. Click on Continue Shopping or View Bag & Checkout.

7. Click on Checkout.

8. Click on Proceed to Checkout.

9. You can enter your Carroll email and password or Continue as Guest.

10. Enter Carroll email address, Captcha and Proceed to Delivery Method.