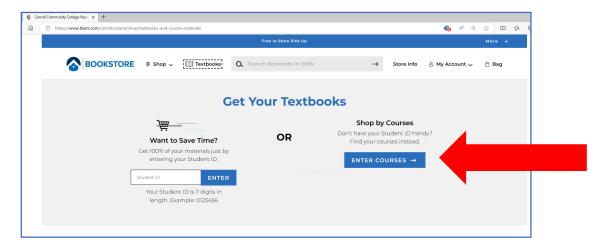

3. Click on Enter Courses.

4. Select Term, Department, Course, and Section and then click on Find Materials For 1 Course (You can select multiple courses before clicking on Find Materials for 1 Course.)