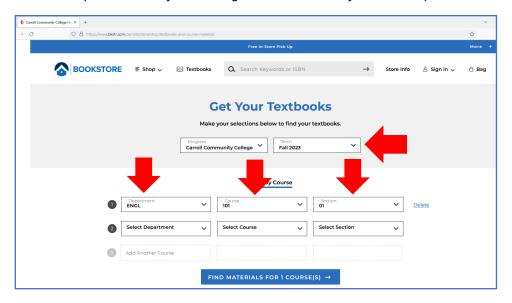

3. Click on Enter Courses.

4. Select Term, Department, Course, and Section and then click on Find Materials For 1 Course (You can select multiple courses before clicking on Find Materials for 1 Course.)