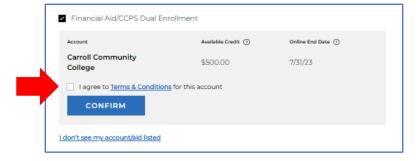

11. Click on Pick Up (Free) and then Proceed to Payment Method.

- 12. Click on Financial Aid/CCPS Dual Enrollment and then enter your Student ID number. This should be a 7-digit number assigned to you by Carroll Community College. The Carroll ID# can be found in the following ways.
  - Received in an email message after applying to Carroll to activate the Carroll student account;
  - From the paper Welcome Letter sent to the home address; or
  - Logging into the <u>applications portal</u> using the personal email the student applied with to view their electronic admissions letter.

13. Click on agree to Terms & Conditions then, Click on Confirm.

14. System will show Credit Applied to purchase.

15. Enter contact information and place order.

16. After order is placed, you will receive further communications from Follett Bookstore regarding your order.