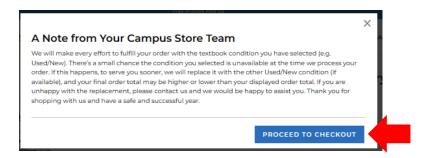

6. Click on Continue Shopping or View Bag & Checkout.

7. Click on Checkout.

8. Click on Proceed to Checkout.

9. You can enter your Carroll email and password or Continue as Guest.

10. Enter Carroll email address, Captcha and Proceed to Delivery Method.