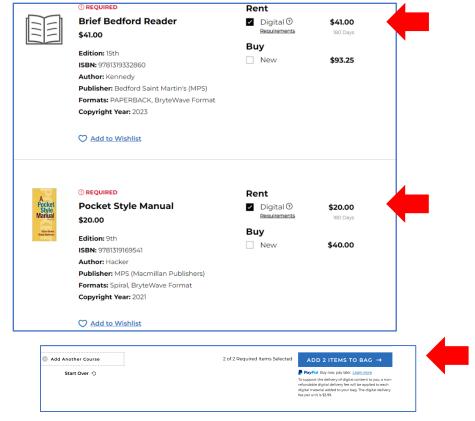

- 5. Select required materials and click on Add items to Bag.
  - If there is an e-book available, please order the e-book for your courses. You will choose Rent Digital for this option. YOU MUST USE YOUR CARROLLCC.EDU EMAIL ADDRESS.
  - If there is no e-book, please buy a used textbook when possible. If no used textbooks are available, by a new book. **Do not choose the option to rent for a physical textbook!**
  - If a physical book is ordered, it must be picked up in the bookstore at Carroll Community College. CCPS will not pay for shipping books.