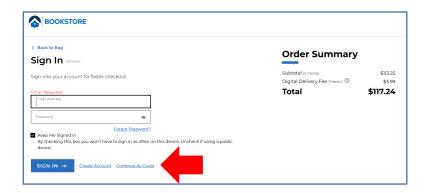

6. Click on Continue Shopping or View Bag & Checkout.

7. Click on Checkout.

8. Click on Proceed to Checkout.

9. You can enter your Carroll email and password or Continue as Guest.

10. Enter Carroll email address, Captcha and Proceed to Delivery Method.