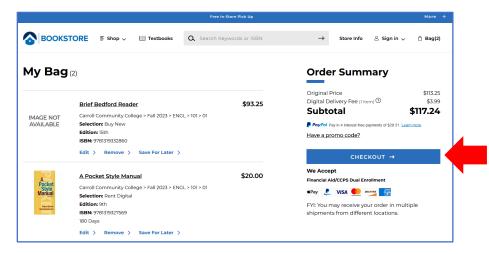

6. Click on Continue Shopping or View Bag & Checkout.

7. Click on Checkout.

8. Click on Proceed to Checkout.

9. You can enter your Carroll email and password or Continue as Guest.

10. Enter Carroll email address, Captcha and Proceed to Delivery Method.