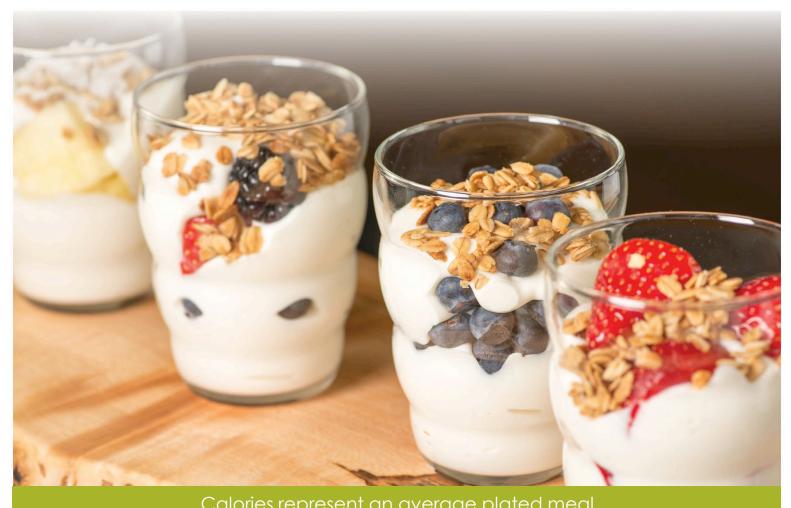

Fresh fruit and yogurt parfaits with \$4.89 140-260 granola Minimum 10 ppl

Calories represent an average plated meal.

Breakfast

Price Cal

Price Cal

Breakfast buffet \$8.59 813
Buttermilk biscuits, scrambled eggs, bacon or sausage, home fries, and seasonal fruit