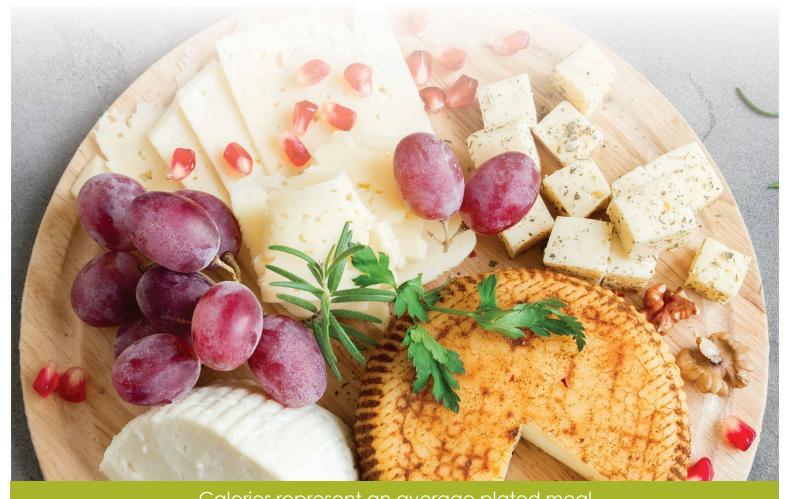

## Appetizers

assorted sliced deli meats

|                                                        | Price                   | Cal           |                                                        | Price                 | Cal |
|--------------------------------------------------------|-------------------------|---------------|--------------------------------------------------------|-----------------------|-----|
| Cheese display<br>Served with grapes, crack<br>mustard | \$3.59<br>ers and gourn | 344<br>net    | Vegetable crudité<br>tray<br>Served with ranch dipping | <b>\$2.99</b> g sauce | 130 |
| Fresh fruit tray Served with yogurt dipping            | <b>\$3.79</b> g sauce   | 130           | Chips & salsa                                          | \$2.39                | 179 |
| Pinwheels Tortilla rolls with creamy se                | \$2.49                  | 150<br>se and | Meatballs<br>Sweet & sour or marinara                  | \$2.69                | 175 |