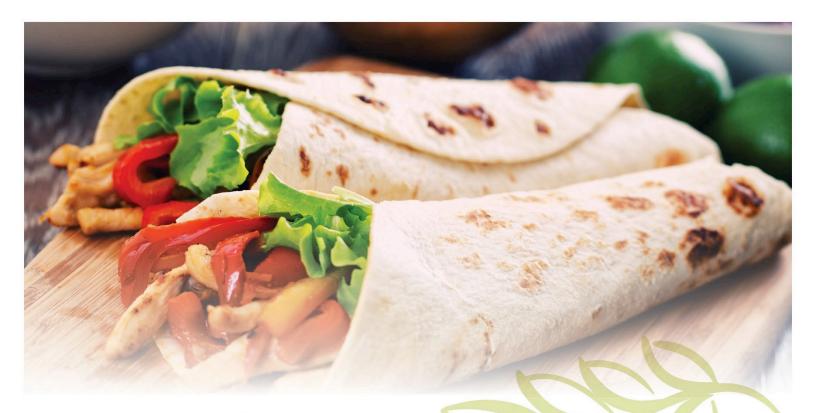

Price Cal

Taco or fajita bar \$10.99 826 Mexican-style seasoned beef or grilled chicken with crispy and soft tortillas, lettuce, tomato, Spanish rice, black beans, cheese, salsa, and sour cream

Chicken cordon bleu\$8.99 466 Sauteed chicken breast with ham and Swiss cheese, redskin potatoes, green beans, and tossed salad