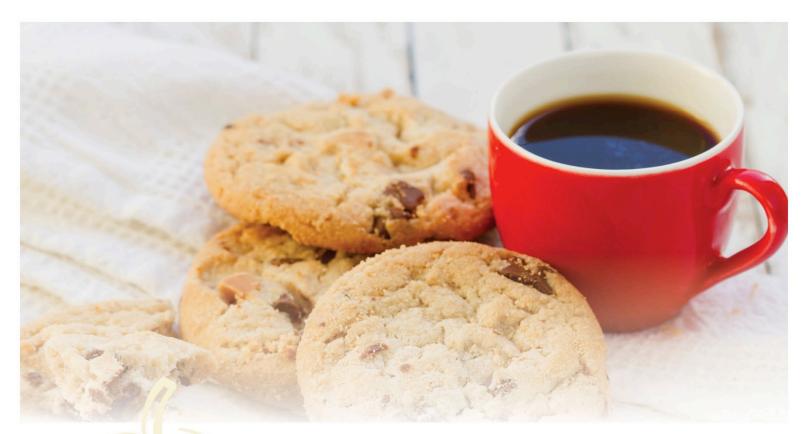

# Bakery Beverages

Cal

| Brownies              | \$2.75 | 227 |
|-----------------------|--------|-----|
| Chocolate chunk brown | nies   |     |

Cookies \$1.89 180 Chocolate chip, sugar, peanut butter and oatmeal raisin

Cookie and brownie

tray \$2.39 180-227

Specialty desserts are available upon request. Please call your event coordinator to request a menu.

|                                                                                                                                          |                     | Price       | C      | al  |
|------------------------------------------------------------------------------------------------------------------------------------------|---------------------|-------------|--------|-----|
|                                                                                                                                          | Fresh brewed coffee | \$2.69      | 0      | )   |
|                                                                                                                                          | Assorted juice      | \$1.69 each | $\cap$ | 121 |
|                                                                                                                                          | Bottled water       | \$1.20 each | $\cap$ | 0   |
|                                                                                                                                          | Soda                | \$1.20 each | $\cap$ | 96  |
| Iced water tower 3 gallon<br>Served 20-40 guests, includes cups<br>citrus infused \$20.00<br>cucumber and melon \$20.00<br>plain \$15.00 |                     |             |        |     |
|                                                                                                                                          | Tea Bags            | \$1.00 each | $\cap$ | 0   |