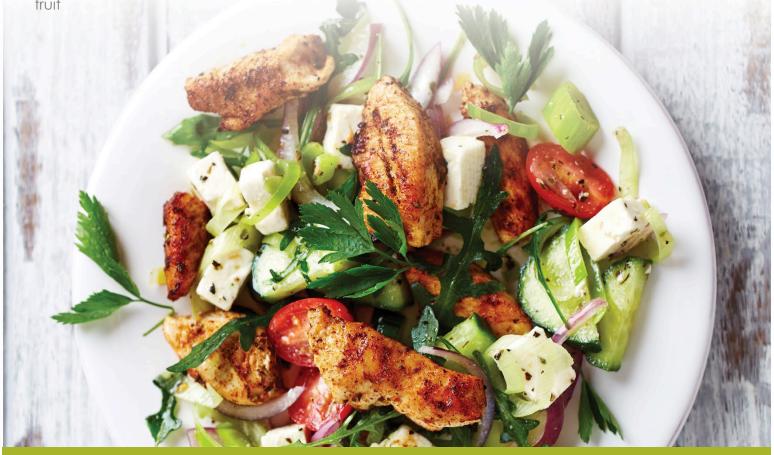

Chicken Caesar salad \$8.99 618
Chopped romaine lettuce, croutons, parmesan cheese, grilled chicken breast and creamy Caesar dressing

Grilled or crispy
chicken salad \$9.99 654
Grilled or crispy chicken served with mixed
greens, shredded carrots, grape tomatoes,
red onion, chopped egg, chopped bacon
with an assortment of dressings

Calories represent an average plated meal.