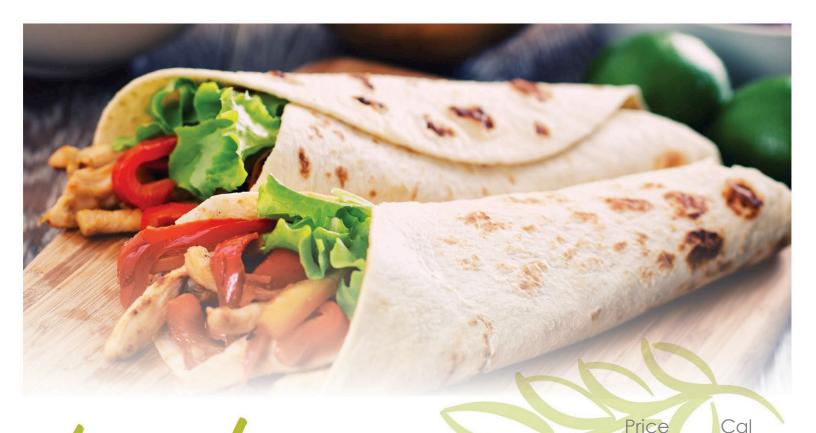

Taco or fajita bar \$11.49 826 Mexican-style seasoned beef or grilled chicken with crispy and soft tortillas, lettuce, tomato, Spanish rice, black beans, cheese, salsa, and sour cream (30 or more to split