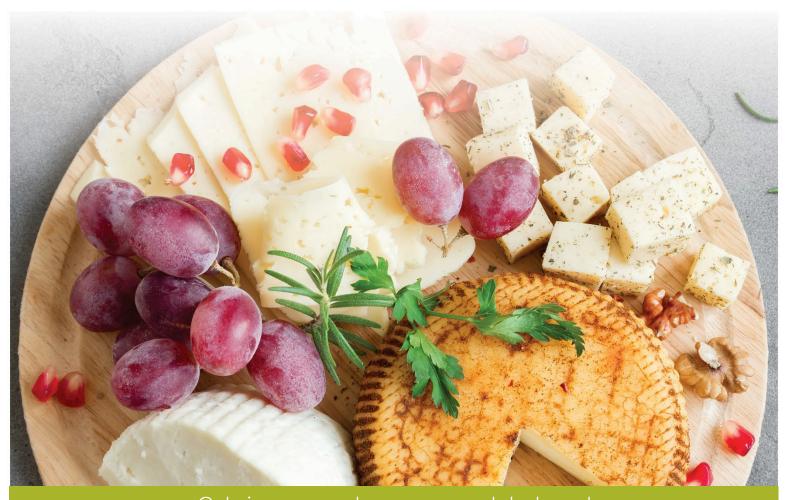

## Appetizers

assorted sliced deli meats

|                                                        | Price                   | Cal           |                                                        | Price           | Cal |
|--------------------------------------------------------|-------------------------|---------------|--------------------------------------------------------|-----------------|-----|
| Cheese display<br>Served with grapes, crack<br>mustard | \$4.29<br>ers and gourn | 344<br>net    | Vegetable crudité<br>tray<br>Served with ranch dipping | \$2.99<br>sauce | 130 |
| Fresh fruit tray Served with yogurt dipping            | <b>\$4.29</b> g sauce   | 130           | Chips & salsa                                          | \$2.39          | 179 |
| Pinwheels Tortilla rolls with creamy se                | \$2.49<br>casoned chee  | 150<br>se and | Meatballs<br>Sweet & sour or marinara                  | \$2.99          | 175 |