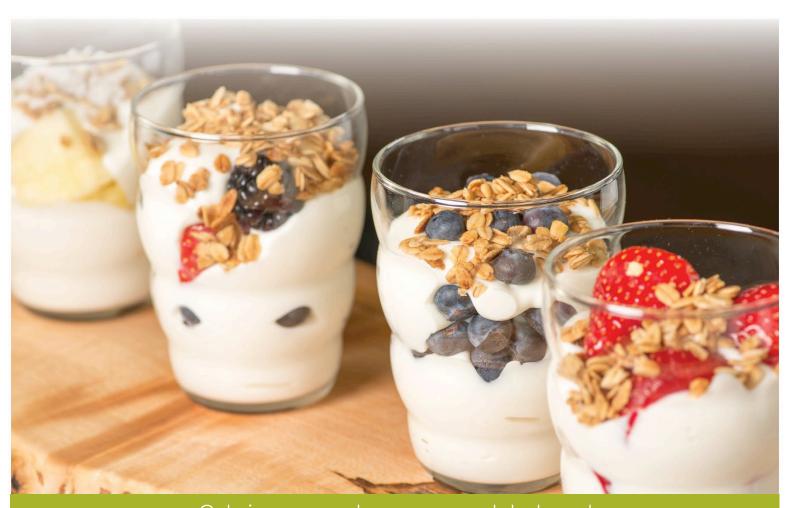

Fresh fruit and yogurt parfaits with granola \$5.29 140-260
Minimum 10 ppl

Calories represent an average plated meal.

Price Cal

Price Cal

Breakfast buffet \$9.99 813
Buttermilk biscuits, scrambled eggs, bacon or sausage, home fries, and seasonal fruit