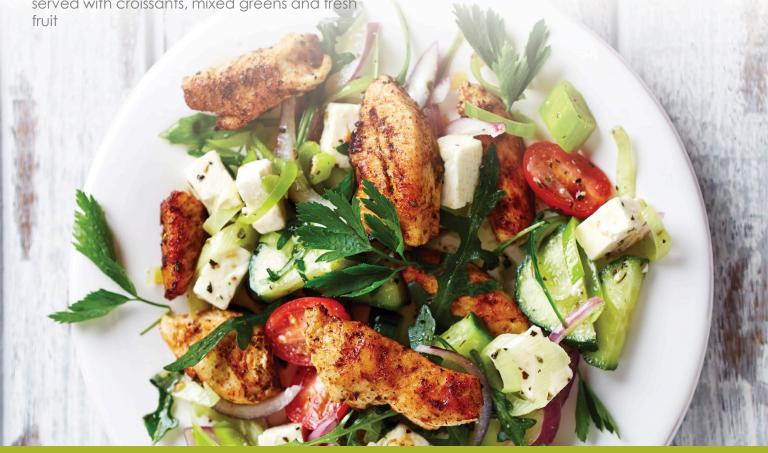

House made chicken, tuna and egg salad, served with croissants, mixed greens and fresh

Soup and half sandwich or salad \$7.49 350-520 A variety of half deli sandwiches or your choice of salad with the soup of the day, served with chips