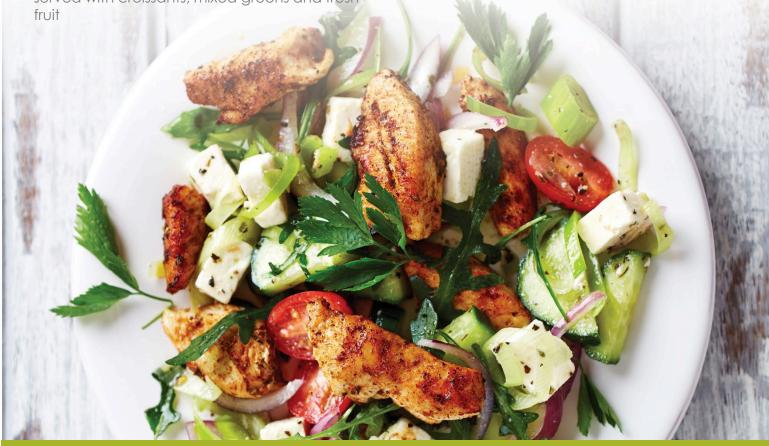

## Grilled or crispy

chicken salad \$10.60 654 Grilled or crispy chicken served with mixed greens, shredded carrots, grape tomatoes, red onion, chopped egg, chopped bacon with an assortment of dressings