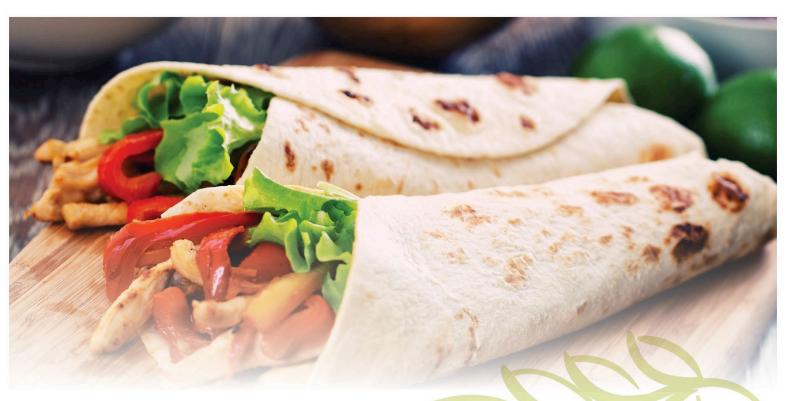

Taco or fajita bar \$11.49 826 Mexican-style seasoned beef or grilled chicken with crispy and soft fortillas, lettuce, tomato, Spanish rice, black beans, cheese, salsa, and sour cream (**30 or more to split protein**)