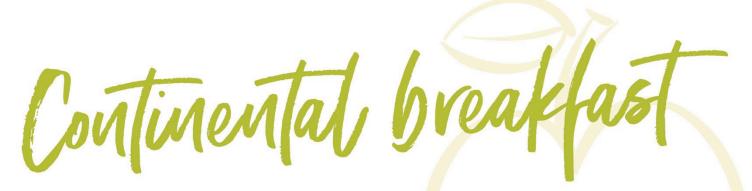

Price Cal

Pastry tray \$3.29 300-430 Assorted pastries, muffins, scones and breakfast bars

Continental breakfast \$7.49 455 Pastries, muffins and seasonal fruit

|                                                      | Price                        | Cal |
|------------------------------------------------------|------------------------------|-----|
| Cinnamon twist<br>Topped with icing                  | \$3.29                       | 470 |
| Fresh fruit and yog<br>granola \$5<br>Minimum 10 ppl | gurt parfaits<br>5.29 140-26 |     |