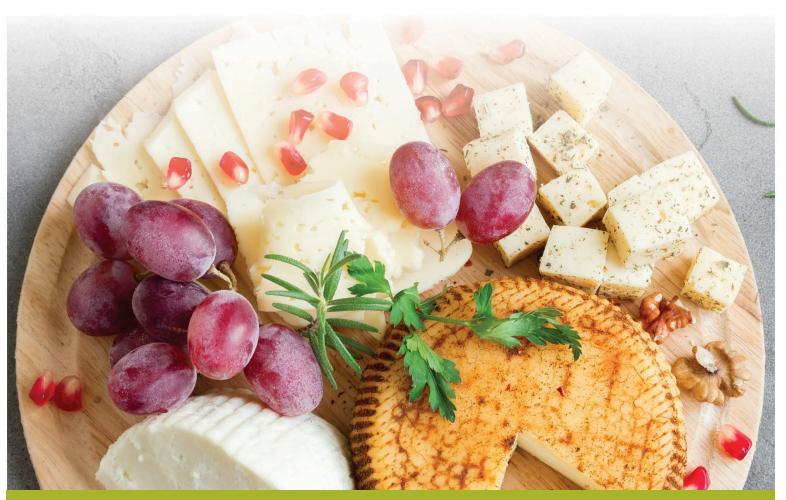

|                                                        | Price                    | Cal           |
|--------------------------------------------------------|--------------------------|---------------|
| Cheese display<br>Served with grapes, crack<br>mustard | \$4.29<br>ters and gourr | 344<br>net    |
| Fresh fruit tray<br>Served with yogurt dipping         | <b>\$4.29</b><br>g sauce | 130           |
| Pinwheels<br>Tortilla rolls with creamy se             | \$2.49<br>asoned chee    | 150<br>se and |