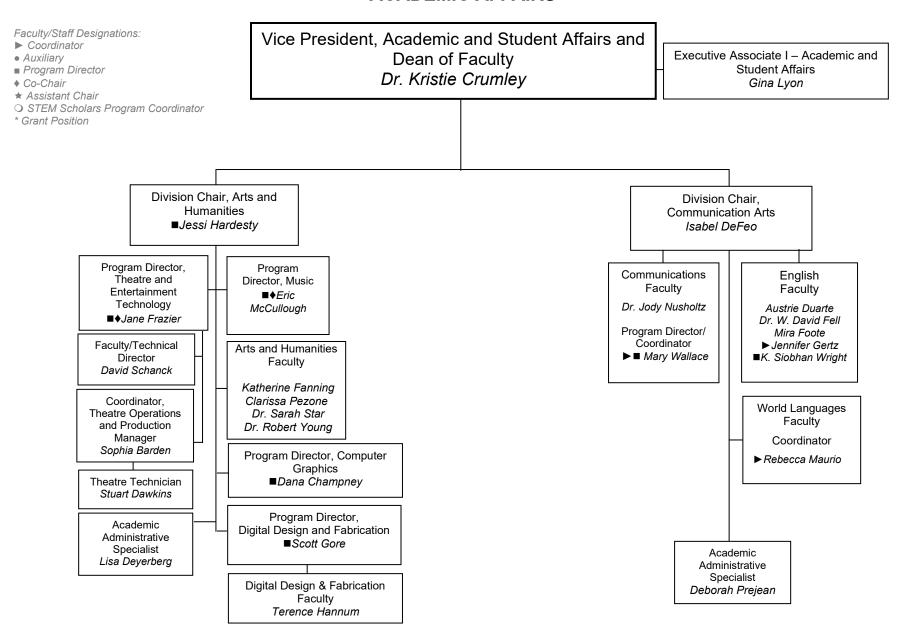

#### **ACADEMIC AFFAIRS** Faculty/Staff Designations: ▶ Coordinator Auxiliary ■ Program Director Vice President, Academic and Student Affairs and ♦ Co-Chair Executive Associate I - Academic and Dean of Faculty \* Assistant Chair Student Affairs O STEM Scholars Program Coordinator Dr. Kristie Crumlev Gina Lvon \*Grant Position Division Chair, Allied Division Chair. Division Chair. Division Chair, Social Health and Program Sciences, Business, and Technology, Engineering, Sciences Director, Nursing and Mathematics Education ■Dr. Jennifer Fritzges Brianna McGinnis Dr. Raza Khan Susan Sies Physical Sciences Program Program Program Director, Program Social Sciences Faculty Program Mathematics and Faculty Director. Director/Educat-Director. ► Dr. Christopher Akujuobi PTA Director, NRP **Engineering Faculty** Dr. Jamshed Ayub Small ► Dr. Ashley Davis Cybersecurity, ion Faculty ■Sharon Reid ■Daniel Jones Bill Kelvev C.I.S., C.S., and Unmanned Martine Foreman ■Jennifer Ďunn ■ ► Tricia Crossett Dr. Michael O'Neal ► Marilvn Hall Data Science Aircraft Dr. Igor Woichiechowski ▶ Dr. Roxanna Harlow PTA Faculty Systems ■Matthew Day **○** ► Jane Jones Education Faculty ▶ Dr. Pamula Mills ■Dr. Mark Young Dr. Mark Dintino ■Maria Heather Bailey Vacant Faculty/Coor-**Burness** Sarah Licharowicz dinator. Data **Biological Sciences** Program Director, Science Faculty Program Director, Criminal Justice and Law ▶ Justin Frock Jovce Davis Early Childhood Mathematics Faculty Enforcement **Nursing Faculty** Dr. Jennifer Fain-Thornton Education ■William Bergan Rebecca Barker Dr. Lena Garrison ■Carole ► Jenelle Cutitta Britnev Harden Faculty/ ■Dr. Gregory Leppert ▶ Jennifer Greenwood Williamson Faculty/Exercise Tammy Keller Coordinator, Dr. Samala Lewis ► Kristin Hadden Science Dr. Christine Schlaerth Cybersecurity Dr. Stacy Zell Cara Johnson ► Justin Mabe Director/Teacher. ■Dr. Tammy Schwaab ► Amy Nicholson Littlest Learners Jane Schroeder ► Robert Keller Science Lab ► Mary Virostek Child Dev. Center Jenna Wolford Manager/Chemical Fitness Specialist \*Amanda Amv Yankv Alec Cascardo Hygiene Officer Computer Beacham Vacant Ellen Sperber Science Faculty Vacant Program Director, Vacant Instructional Technician 1 Vacant Master Teacher Business and Accounting ■Kristen Maszarose Shelley Paterno \*Anna Lewis Vacant Teachers Science Lab Technician I \*Karen Roberts Business and Allied Health Skills Vacant Academic Academic \*Lauren Stylc Accounting Faculty **Laboratory Coordinator** Administrative Elizabeth Ourand Administrative Donna Rohrbaugh Specialists Specialists ▶ James Ourand Academic Administrative Academic Meghan Waller Jayme Beaver Lauri Croghan Specialist Administrative June Leppo Donna Kiple Christine Herrmann Specialists Linda Brandt Kristina McLaughlin