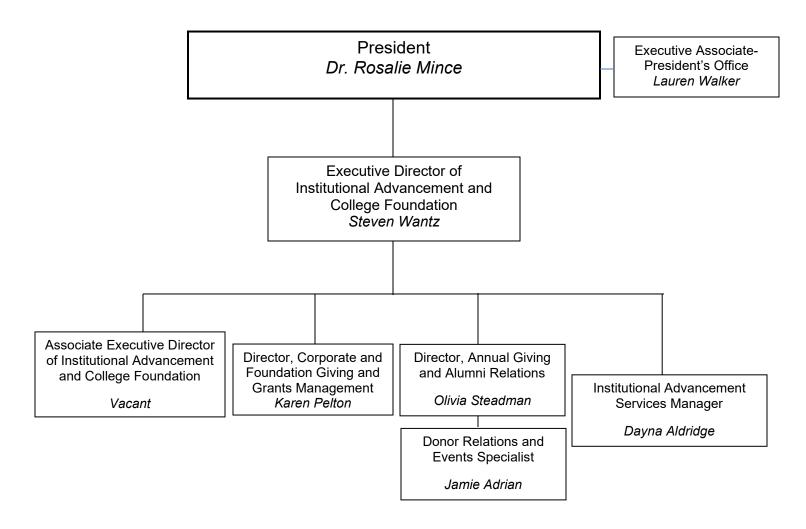

# TABLE OF ORGANIZATION

Approved Board of Trustees: May 21, 2025



08/21/2024 Page 2 of 15

#### INSTITUTIONAL ADVANCEMENT AND COLLEGE FOUNDATION



08/21/2024 Page 3 of 15

#### **ACADEMIC AFFAIRS** Faculty/Staff Designations: ▶ Coordinator Auxiliary ■ Program Director Vice President, Academic and Student Affairs and ♦ Co-Chair Executive Associate I - Academic and Dean of Faculty \* Assistant Chair Student Affairs O STEM Scholars Program Coordinator Dr. Kristie Crumlev Gina Lvon \*Grant Position Division Chair, Allied Division Chair. Division Chair. Division Chair, Social Health and Program Sciences, Business, and Technology, Engineering, Sciences Director, Nursing and Mathematics Education ■Dr. Jennifer Fritzges Brianna McGinnis Dr. Raza Khan Susan Sies Physical Sciences Program Program Program Director, Program Social Sciences Faculty Program Mathematics and Faculty Director. Director/Educat-Director. ► Dr. Christopher Akujuobi PT