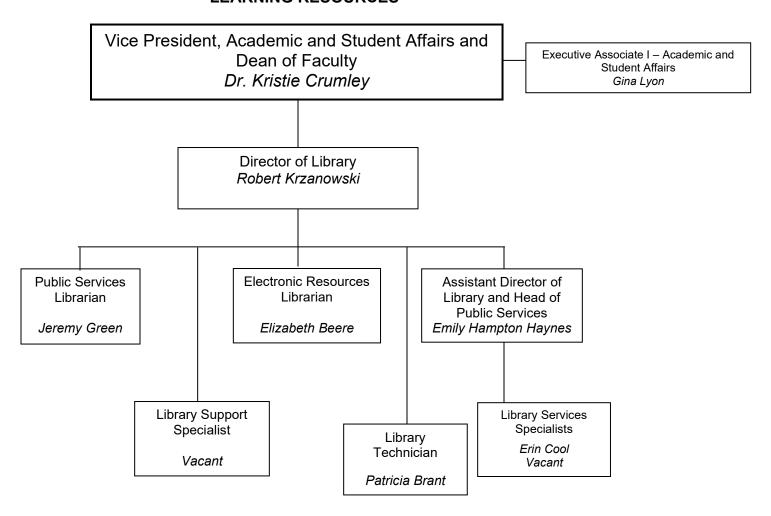

nt Computer Beacham Vacant Ellen Sperber Science Faculty Vacant Program Director, Vacant Vacant Instructional Technician 1 Master Teacher Business and Accounting ■Kristen Maszarose Shelley Paterno \*Anna Lewis Vacant Teachers Science Lab Technician I \*Karen Roberts Business and Allied Health Skills Vacant Academic Academic \*Lauren Stylc Accounting Faculty **Laboratory Coordinator** Administrative Administrative Elizabeth Ourand Donna Rohrbaugh Specialists **Specialists** ▶ James Ourand Academic Administrative Academic Meghan Waller Javme Beaver Lauri Croghan Specialist Administrative June Leppo Donna Kiple Christine Herrmann Specialists Linda Brandt Kristina McLaughlin

06/18/2025 Page 4 of 15

#### **ACADEMIC AFFAIRS**



06/18/2025 Page 5 of 15

## ACADEMIC AFFAIRS LEARNING RESOURCES



06/18/2025 Page 6 of 15

#### **ACADEMIC AFFAIRS**



06/18/2025 Page 7 of 15

#### STUDENT AFFAIRS



06/18/2025 Page 8 of 15

#### **EFFECTIVENESS, INTEGRITY, AND ACCOUNTABILITY**



06/18/2025 Page 9 of 15

### **WORKFORCE, BUSINESS, AND COMMUNITY EDUCATION**



06/18/2025 Page 10 of 15

#### **WORKFORCE, BUSINESS, AND COMMUNITY EDUCATION**



06/18/2025 Page 11 of 15

## WORKFORCE, BUSINESS, AND COMMUNITY EDUCATION STRATEGIC MARKETING AND BRAND MANAGEMENT



06/18/2025 Page 12 of 15

## ADMINISTRATION FISCAL AFFAIRS, FACILITIES, RISK MANAGEMENT, HUMAN RESOURCES



06/18/2025 Page 13 of 15

#### ADMINISTRATION: NETWORK AND TECHNOLOGY SERVICES



06/18/2025 Page 14 of 15

### **ADMINISTRATION: ENVIRONMENTAL SERVICES**



06/18/2025 Page 15 of 15