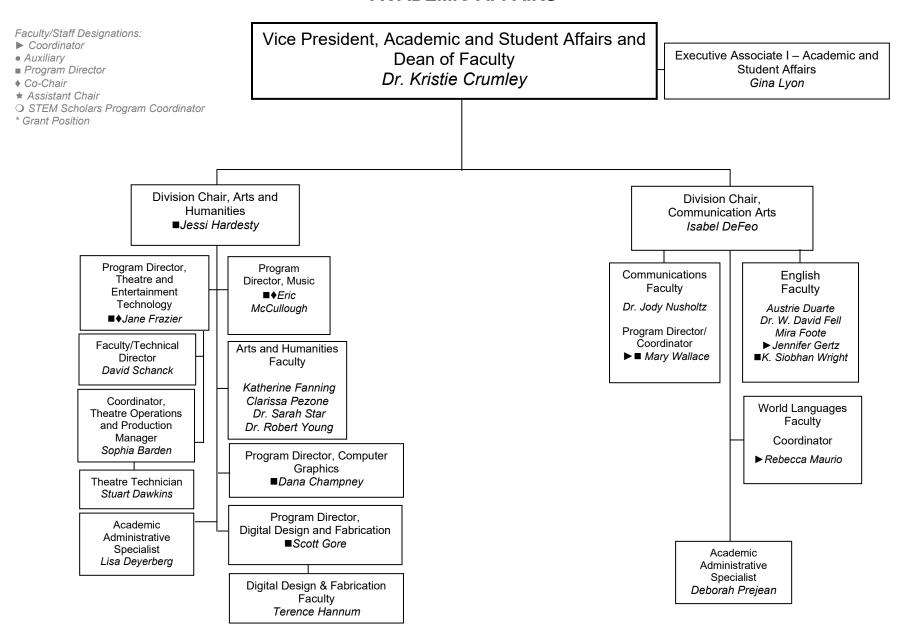

#### **ACADEMIC AFFAIRS** Faculty/Staff Designations: ▶ Coordinator Auxiliary ■ Program Director Vice President, Academic and Student Affairs and ♦ Co-Chair Executive Associate I - Academic and Dean of Faculty \* Assistant Chair Student Affairs O STEM Scholars Program Coordinator Dr. Kristie Crumlev Gina Lvon \*Grant Position Division Chair, Allied Division Chair. Division Co-Chairs. Division Chair, Social Health and Program Technology, Engineering, Sciences, Business, and Sciences Director, Nursing and Mathematics ♦ William Kelvev Education ■Dr. Jennifer Fritzges Brianna McGinnis ♦ Dr. Samala Lewis ■Susan Sies Physical Sciences Program Director, Education Social Sciences Faculty Mathematics and Program Program Faculty ► Dr. Christopher Akujuobi PTA Faculty Director, NRP Director. **Engineering Faculty** Dr. Raza Khan ► Dr. Ashlev Davis ■Sharon Reid Jennifer Dunn Cybersecurity. ■Daniel Jones Dr. Jamshed Avub ★ Martine Foreman C.İ.S., and C.S. ► Tricia Crossett Dr. Michael O'Neal ► Marilvn Hall ■Matthew Day Dr. Igor Woichiechowski PTA Faculty ▶ Dr. Roxanna Harlow **○**►■Jane Jones ■Dr. Mark Young **Education Faculty** ▶ Dr. Pamula Mills Dr. Mark Dintino Vacant Heather Bailev Sarah Licharowicz Program **Biological Sciences Faculty** Director, Data Program Director, Science Program Director, Criminal Justice and Law Jovce Davis Early Childhood Mathematics Faculty ■Justin Frock Nursing Faculty Enforcement ■Dr. Jennifer Fain-Thornton Education ■William Bergan Rebecca Barker Dr. Lena Garrison ■Carole ► Jenelle Cutitta Britnev Harden Faculty/ Dr. Gregory Leppert Williamson ▶ ★ Jennifer Faculty/Exercise Tammy Keller Coordinator. Dr. Stacy Zell Greenwood Science Dr. Christine Schlaerth Cybersecurity ► Kristin Hadden ► Justin Mabe Director/Teacher. **★**■*Dr.Tammy Schwaab* Cara Johnson Littlest Learners Jane Schroeder ► Robert Keller Science Lab ► Amy Nicholson Child Dev. Center Jenna Wolford Manager/Chemical Fitness Specialist ► Mary Virostek \*Amanda Vacant Alec Cascardo Hygiene Officer Vacant Computer Beacham Vacant Ellen Sperber Science Faculty Vacant Program Director, Vacant Vacant Instructional Technician 1 Master Teacher Business and Accounting ■Kristen Maszarose Shelley Paterno \*Anna Lewis Vacant Teachers Science Lab Technician I \*Karen Roberts Business and Allied Health Skills Vacant Academic Academic \*Lauren Stylc Accounting Faculty **Laboratory Coordinator** Administrative Administrative Elizabeth Ourand Donna Rohrbaugh Specialists **Specialists** ▶ James Ourand Academic Administrative Academic Meghan Waller Javme Beaver Lauri Croghan Specialist Administrative June Leppo Donna Kiple Christine Herrmann Specialists Linda Brandt Kristina McLaughlin