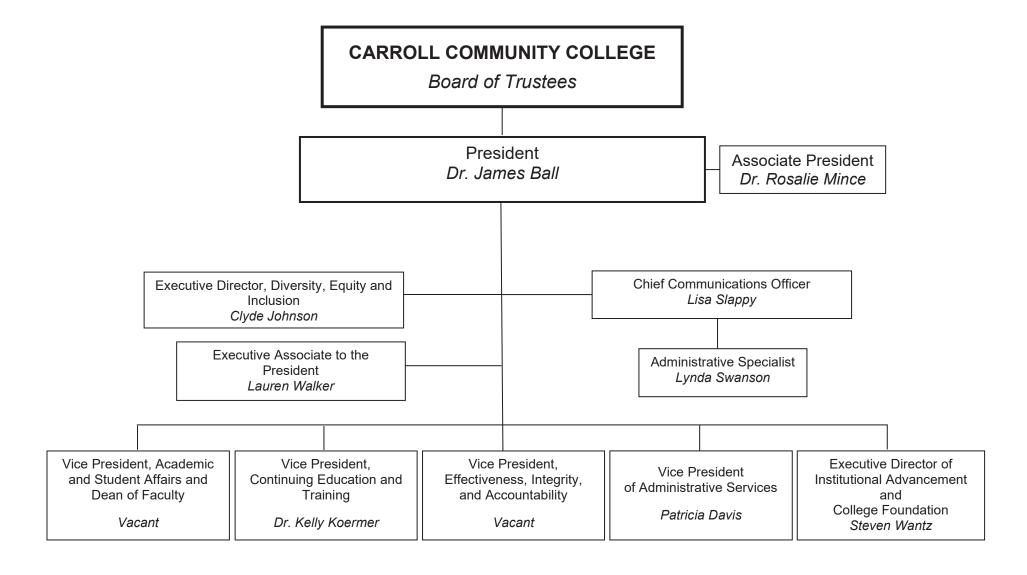

# TABLE OF ORGANIZATION

Approved Board of Trustees: March 27, 2024

02/21/2024 Page 2 of 13