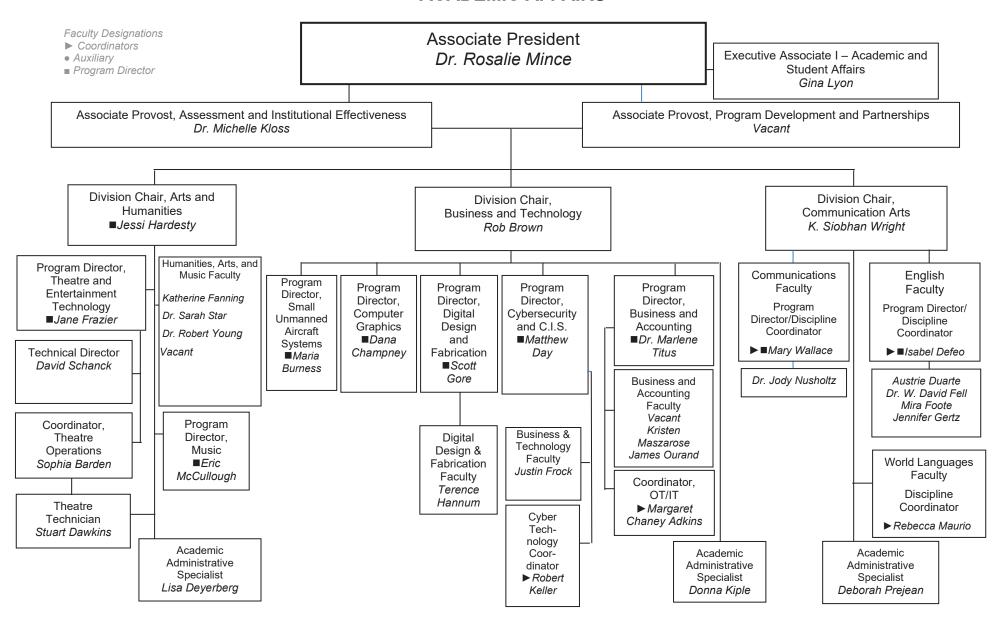

#### ACADEMIC AFFAIRS Faculty/Staff Designations ▶ Discipline Coordinator Auxiliary ■ Program Director Associate President \* Assistant Chair Executive Associate I - Academic and Dr. Rosalie Mince O STEM Scholars Program Coordinator Student Affairs \*Grant Position Gina Lvon Associate Provost, Assessment and Institutional Effectiveness Associate Provost, Program Development and Partnerships Dr. Michelle Kloss Vacant Division Chair, Allied Division Chair. Division Chair, Education Division Chair. Division Chair. Health and Program Social Sciences Mathematics and Sciences Director, Nursing Engineering Dr. Sharon Brunner ■Dr. Nancy Perry Brianna McGinnis Dr. Raza Khan Susan Sies **Physical Sciences Education Faculty** Senior Director. Program Director, Faculty/Exercise Social Sciences Faculty Mathematics and Faculty Heather Bailey PTA Academic Science **Engineering Faculty** Dr. Jamshed Ayub Services ■Sharon Reid Justin Mahe Dr. Christopher Akuiuobi Bill Kelvey Marsha Nusbaum Dr. Ashley Davis ■Tricia Crossett Dr. Michael O'Neal Program Director. Martine Foreman (Engineering) PTA Faculty Dr. Igor Woichiechowski Lead STEM Early Childhood Fitness Specialist ▶ Jenelle Cutitta ► Marilvn Hall Dr. Mark Dintino Specialist and Education Alec Cascardo ▶ Jennifer Greenwood ▶ Dr. Roxanna Harlow **Biological Sciences** Sarah Licharowicz Faculty Liaison ■ Carole ► Kristin Hadden Dr. Pamula Mills Faculty Debra Asbury Williamson O Jane Jones Joyce Davis ► Amy Nicholson Dr. Jennifer Fain-Thornton Lead Writing Tutor **Nursing Faculty** Director/Teacher. ▶ Janice Stencil and Student Dr. Lena Garrison Rebecca Barker ► Mary Virostek Littlest Learners Success Specialist ■Dr. Gregory Leppert Program Director, Chervl Gearv Child Dev. Center Jenna Bohn Samala Lewis Dr. Shelly Fourhman Criminal Justice Amanda Dr. Mark Young Beacham and Law **Testing Center** ★Dr. Jennifer Fritzges Dr. Stacv Zell Specialist Britney Harden Enforcement Jessica Launder Tammy Keller ■William Bergan Science Lab Master Teacher Dr. Christine Schlaerth Manager/Chemical Vacant Testing Dr. Tammy Schwaab Hygiene Officer Technician Program Jane Schroeder Ellen Sperber Patricia Campbell Director, NRP Jenna Wolford Teachers, Child ■Daniel Jones Instructional Technician 1 Amy Yanky Development **Academic Services** Vancant Shelley Paterno Center Faculty Jennifer Dunn Brenna Preston Science Lab Technician I Karen Roberts Allied Health Skills Vacant Academic **Laboratory Coordinator** Academic Administrative Academic Academic Donna Rohrbaugh Administrative Specialist Academic Administrative Administrative Administrative Specialist Jayme Beaver Specialist Specialist Specialist Kristina June Leppo Christine Herrmann Linda Brandt Lauri Croghan McLaughlin

02/21/2024 Page 4 of 13

#### **ACADEMIC AFFAIRS**

02/21/2024 Page 5 of 13