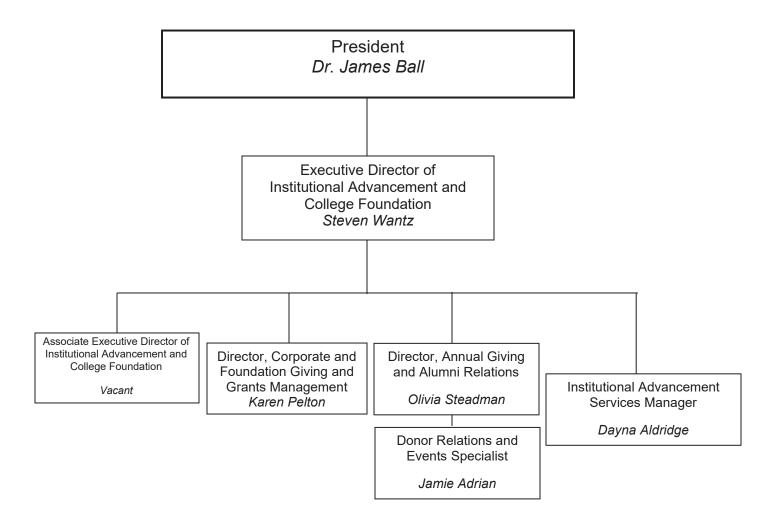

# TABLE OF ORGANIZATION

Approved Board of Trustees: March 27, 2024



02/21/2024 Page 2 of 13

#### INSTITUTIONAL ADVANCEMENT AND COLLEGE FOUNDATION



08/16/2023 Page 3 of 13

#### ACADEMIC AFFAIRS Faculty/Staff Designations ▶ Discipline Coordinator Auxiliary ■ Program Director Associate President \* Assistant Chair Executive Associate I - Academic and Dr. Rosalie Mince O STEM Scholars Program Coordinator Student Affairs \*Grant Position Gina Lvon Associate Provost, Assessment and Institutional Effectiveness Associate Provost, Program Development and Partnerships Dr. Michelle Kloss Vacant Division Chair, Allied Division Chair. Division Chair, Education Division Chair. Division Chair. Health and Program Social Sciences Mathematics and Sciences Director, Nursing Engineering Dr. Sharon Brunner ■Dr. Nancy Perry Brianna McGinnis Dr. Raza Khan Susan Sies **Physical Sciences Education Faculty** Senior Director. Program Director, Faculty/Exerc