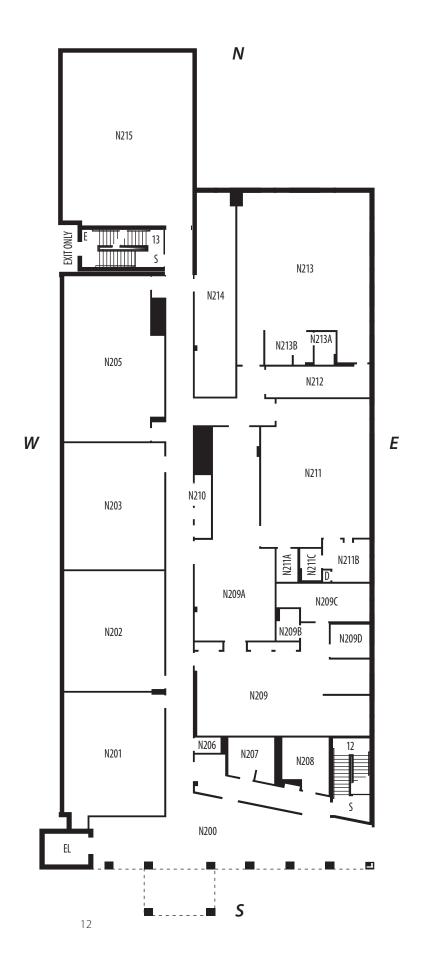

## **N** Building **Upper Level**

N200

## Nursing and Allied Health Building

Lounge Health Care Lab N201 Classroom N202 Skills Lab N203 N205 Classroom **Environmental Services** N206 N207 Men's Room N208 Women's Room Allied Health Lab N209 N209 A Nursing and Allied Health Storage N209 B Patient Bathroom N209 C Living Room **Examination Room** N209 D N210 Telephone/Data N211 Nursing Lab N211 A Nursing Storage N211 B Patient Room Patient Bathroom N211 C N211 D Closet PTA Storage N212 PTA Lab N213 N213 A Patient Bathroom Patient Kitchen N213 B

## **Automated External Defibrillator**

Nursing Lab

Facilities Storage

EL Elevator S Stairs Ε Evac+Chair

N214

N215